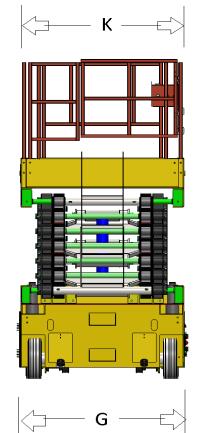

## **Specifications**

| Models Measurements     |                   |   | DS-1010 |        |
|-------------------------|-------------------|---|---------|--------|
|                         |                   |   | Feet    | Metric |
|                         |                   |   |         |        |
| Maximum Working Height* |                   | Α | 32 ft   | 10 m   |
| Maximum Platform Height |                   | В | 26 ft   | 8 m    |
| Lowered Platform Height |                   | С | 4.9 ft  | 1.5 m  |
| Platform Length -       | Without Extension | D | 6.8 ft  | 2.1 m  |
|                         | With Extension    | Е | 9.8 ft  | 3.0 m  |
| Extension Deck          |                   | F | 2.9 ft  | 0.9 m  |
| Platform Width          |                   | G | 3.2 ft  | 1.0 m  |
| Guardrail Height        |                   | Н | 3.2 ft  | 1.0 m  |
| Vehicle Dimensions      | Height            | I | 8.2 ft  | 2.5 m  |
|                         | Length            | J | 7 ft    | 2.15 m |
|                         | Width             | K | 3.4 ft  | 1.05 m |
| Ground Clearence        |                   |   | 0.3 ft  | 90 mm  |