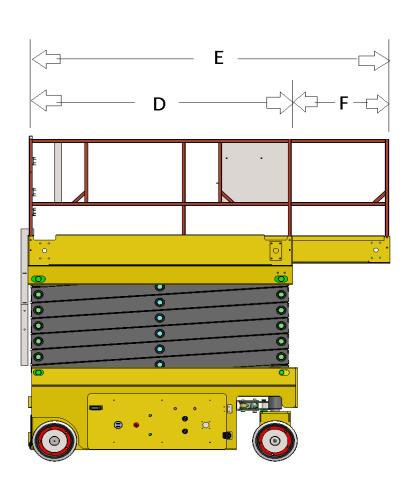

## **Specifications**

| Models Measurements     |                   |   | DS-1010 |        |
|-------------------------|-------------------|---|---------|--------|
|                         |                   |   | Feet    | Metric |
|                         |                   |   |         |        |
| Maximum Working Height* |                   | Α | 32 ft   | 10 m   |
| Maximum Platform Height |                   | В | 26 ft   | 8 m    |
| Lowered Platform Height |                   | С | 4.9 ft  | 1.5 m  |
| Platform Length -       | Without Extension | D | 6.8 ft  | 2.1 m  |
|                         | With Extension    | Е | 9.8 ft  | 3.0 m  |
| Extension Deck          |                   | F | 2.9 ft  | 0.9 m  |
| Platform Width          |                   | G | 3.2 ft  | 1.0 m  |
| Guardrail Height        |                   | Н | 3.2 ft  | 1.0 m  |
| Vehicle Dimensions      | Height            | I | 8.2 ft  | 2.5 m  |
|                         | Length            | J | 7 ft    | 2.15 m |
|                         | Width             | K | 3.4 ft  | 1.05 m |
| Ground Clearence        |                   |   | 0.3 ft  | 90 mm  |