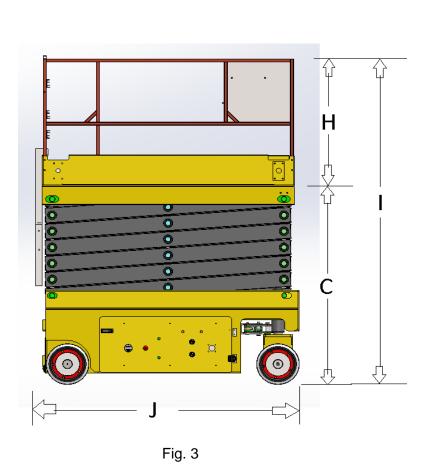

## **Specifications**

| Models Measurements     |                   |   | DS-1010 |        |
|-------------------------|-------------------|---|---------|--------|
|                         |                   |   | Feet    | Metric |
|                         |                   |   |         |        |
| Maximum Working Height* |                   | Α | 32 ft   | 10 m   |
| Maximum Platform Height |                   | В | 26 ft   | 8 m    |
| Lowered Platform Height |                   | С | 4.9 ft  | 1.5 m  |
| Platform Length -       | Without Extension | D | 6.8 ft  | 2.1 m  |
|                         | With Extension    | Е | 9.8 ft  | 3.0 m  |
| Extension Deck          |                   | F | 2.9 ft  | 0.9 m  |
| Platform Width          |                   | G | 3.2 ft  | 1.0 m  |
| Guardrail Height        |                   | Н | 3.2 ft  | 1.0 m  |
| Vehicle Dimensions      | Height            | I | 8.2 ft  | 2.5 m  |
|                         | Length            | J | 7 ft    | 2.15 m |
|                         | Width             | K | 3.4 ft  | 1.05 m |
| Ground Clearence        |                   |   | 0.3 ft  | 90 mm  |