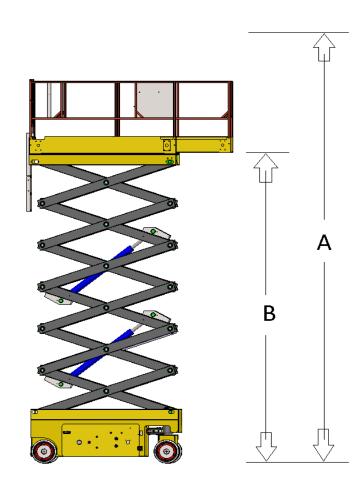

## **Specifications**

| Models Measurements     |                   |   | DS-1010 |        |
|-------------------------|-------------------|---|---------|--------|
|                         |                   |   | Feet    | Metric |
|                         |                   |   |         |        |
| Maximum Working Height* |                   | Α | 32 ft   | 10 m   |
| Maximum Platform Height |                   | В | 26 ft   | 8 m    |
| Lowered Platform Height |                   | С | 4.9 ft  | 1.5 m  |
| Platform Length -       | Without Extension | D | 6.8 ft  | 2.1 m  |
|                         | With Extension    | Е | 9.8 ft  | 3.0 m  |
| Extension Deck          |                   | F | 2.9 ft  | 0.9 m  |
| Platform Width          |                   | G | 3.2 ft  | 1.0 m  |
| Guardrail Height        |                   | Н | 3.2 ft  | 1.0 m  |
| Vehicle Dimensions      | Height            | I | 8.2 ft  | 2.5 m  |
|                         | Length            | J | 7 ft    | 2.15 m |
|                         | Width             | K | 3.4 ft  | 1.05 m |
| Ground Clearence        |                   |   | 0.3 ft  | 90 mm  |